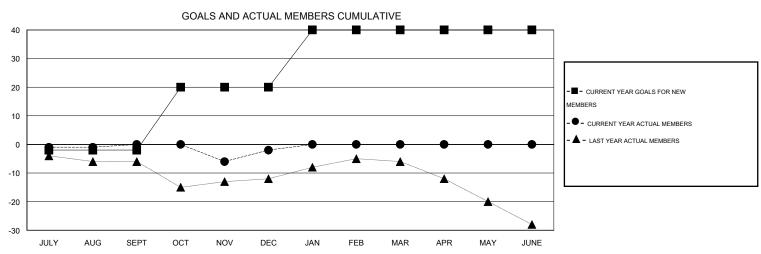

## **LOCATION ESTONIA**

GMT CA 4

| Clubs                 |                  |           |                  |                  | Members               |                    |                                     |                    |                  |
|-----------------------|------------------|-----------|------------------|------------------|-----------------------|--------------------|-------------------------------------|--------------------|------------------|
| RESULTS FOR 2015-2016 |                  |           |                  |                  | RESULTS FOR 2015-2016 |                    |                                     |                    |                  |
| QUARTER               | NEW CLUB<br>GOAL | NEW CLUBS | DROPPED<br>CLUBS | NET<br>GAIN/LOSS | QUARTER               | NEW MEMBER<br>GOAL | CHARTER AND<br>NEW MEMBERS<br>ADDED | DROPPED<br>MEMBERS | NET<br>GAIN/LOSS |
| JULY/AUG/SEPT         | 0                | 0         | 0                | 0                | JULY/AUG/SEPT         | -2                 | 9                                   | 9                  | 0                |
| OCT/NOV/DEC           | 1                | 0         | 0                | 0                | OCT/NOV/DEC           | 22                 | 14                                  | 16                 | -2               |
| JAN/FEB/MAR           | 1                | 0         | 0                | 0                | JAN/FEB/MAR           | 20                 | 0                                   | 0                  | 0                |
| APR/MAY/JUNE          | 0                | 0         | 0                | 0                | APR/MAY/JUNE          | 0                  | 0                                   | 0                  | 0                |